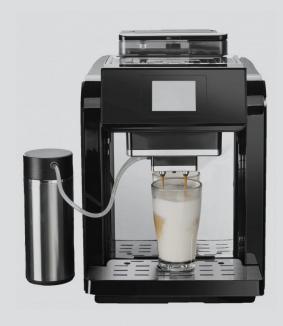

## PRODUCT INFO

If you're wanting simple, one-touch fresh coffee, look no further than the Merol. Simply pour in your fresh coffee beans and the machine takes care of the rest.

## **KEY FEATURES**

- · One-touch cappuccino & latte function
- · Easy-to-use touch screen with colourful LCE
- · Adjustable grinder with 5 coarseness settings
- · Adjustable coffee and water volumes
- · Automatic mill frother
- · Dual boiler for simultaneous use of espresso & steam
- · Removable brewing unit for easy cleaning
- · Self-cleaning & rinsing programme
- · Swiss Digmesa flowmeter
- · Italian Ars Pump with 19 bar pressure
- · Available in black

## MEROL 717

|                        | MEROL 717                     |
|------------------------|-------------------------------|
| PRODUCT CODE           | 11041                         |
| BEAN HOPPER CAPACITY   | 300 g                         |
| POWER CONSUMPTION      | 220-240V, 50/60Hz, 1200-1400W |
| WEIGHT                 | 11 kg                         |
| DIMENSIONS (H X W X D) | 422 mm × 280 mm × 380 mm      |