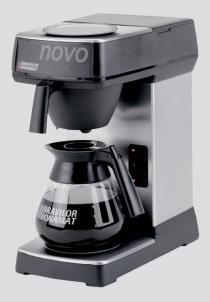

## PRODUCT INFO

The Novo is a user-friendly, low maintenance filter machine that produces excellent, consistent filter coffee. This machine can be manually filled and placed anywhere there is a power outlet.

## **KEY FEATURES**

- $\cdot$  Self regulating hot plates preserve the optimum quality of the coffee
- Easy operation & maintenance
- · Manufactured with high-quality stainless steel & modern black accents

## **BRAVILOR NOVO**

|                               | BRAVILOR NOVO            |
|-------------------------------|--------------------------|
| PRODUCT CODE                  | 10945                    |
| COFFEE HOLDING CAPACITY       | 1.7                      |
| THROUGHPUT PER HOUR (APPROX)  | 18                       |
| BREW TIME (WATER FLOW APPROX) | 5 min / 1.7 l            |
| RATED POWER                   | 2130 w                   |
| DIMENSIONS (WXDXH)            | 214 mm x 391 mm x 424 mm |